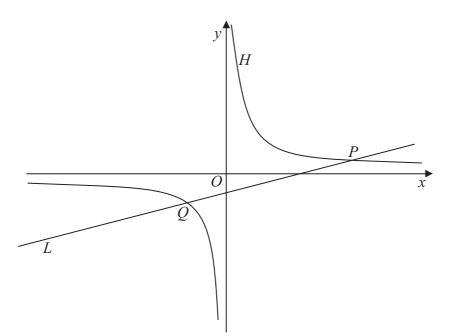

Q4

(Total 6 marks)

Past Paper

5.

This resource was created and owned by Pearson Edexcel

6667

Leave blank

Figure 1

Figure 1 shows a rectangular hyperbola H with parametric equations

$$x = 3t, \quad y = \frac{3}{t}, \quad t \neq 0$$

The line L with equation 6y = 4x - 15 intersects H at the point P and at the point Q as shown in Figure 1.

(a) Show that *L* intersects *H* where  $4t^2 - 5t - 6 = 0$ 

| 13 |   |
|----|---|
| U  | ' |
| •  | / |

(b) Hence, or otherwise, find the coordinates of points P and Q.

| - | (E) |  |
|---|-----|--|
| ( | וכ  |  |