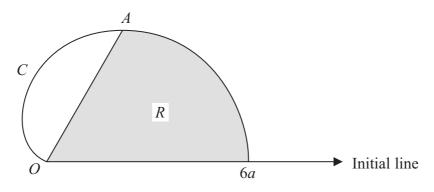

6668 Leave

blank

Past Paper

This resource was created and owned by Pearson Edexcel

6.

Figure 1

The curve C, shown in Figure 1, has polar equation

$$r = 3a (1 + \cos \theta), \quad 0 \leqslant \theta < \pi$$

The tangent to C at the point A is parallel to the initial line.

(a) Find the polar coordinates of A.

**(6)** 

The finite region R, shown shaded in Figure 1, is bounded by the curve C, the initial line and the line OA.

(b) Use calculus to find the area of the shaded region R, giving your answer in the

form  $a^2(p\pi + q\sqrt{3})$ , where p and q are rational numbers.

| (- | <i>/</i> · | - | - |  |  | (5) |
|----|------------|---|---|--|--|-----|
|    |            |   |   |  |  |     |
|    |            |   |   |  |  |     |